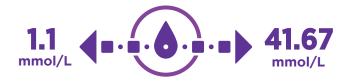

## Access accurate results with an extended blood glucose testing range<sup>1</sup>

AlphaTrak has a testing range of 1.1-41.67 mmol/L to allow for more pinpointed results for cats and dogs.