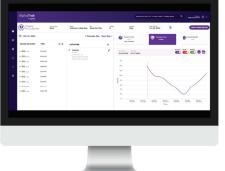

#### **Efficient patient tracking**

Save time at your practice with enhanced digital results and tracking support. Connecting with client data allows for improved treatment and greater client peace of mind.

#### Seamless data capture

Save glucose results and build curves easily

#### Store results in PIMS

Connects to most practice management software via Wi-Fi with FUSE

Desktop web app for your practice

Mobile app for clients and practice