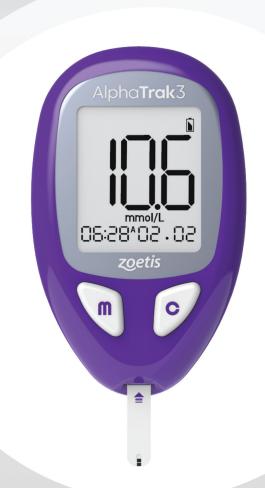

### Alpha**Trak**3

# Accurate blood glucose monitoring for optimal care<sup>1</sup>

Feel confident partnering with your clients to give their diabetic pets the best possible care. AlphaTrak 3 makes testing and monitoring blood glucose levels easier for everyone.